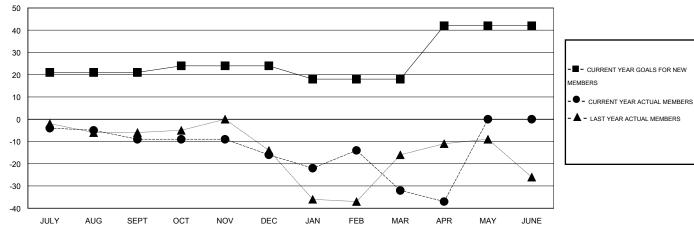

#### GOALS AND ACTUAL MEMBERS CUMULATIVE

| DROPPED CLUBS: 1  DROPPED MEMBERS |                | 14 CLUBS OF 30 ADDED 1 OR MORE NEW MEMBERS | GENDER DISTRIBL  MALE  FEMALE         | OTION<br>644 (72.60%)<br>243 (27.40%) |            |
|-----------------------------------|----------------|--------------------------------------------|---------------------------------------|---------------------------------------|------------|
| DECEASED  CLUB CANCELLED  OTHER   | 13<br>16<br>51 | CLICK HERE FOR HEALTH ASSESSMENT DATA      | FAMILY UNIT MEMBERS HEAD OF HOUSEHOLD |                                       | 224<br>109 |
| TOTAL                             | 80             |                                            | NON-HEAD OF HOUSEHOL                  | 115                                   |            |